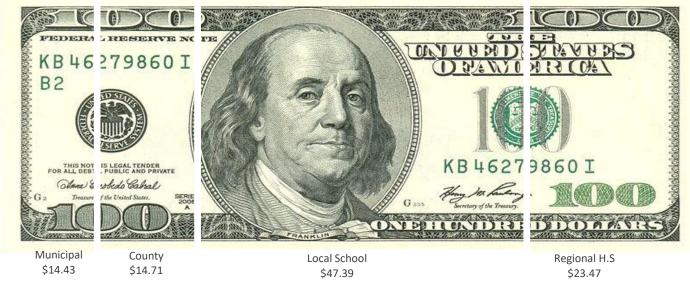

## YOUR 2024 MEDFORD PROPERTY TAX RATE AND TAX DOLLARS

Your property tax bill provides for an itemization of the tax rated for the following taxing entities (based on \$100.00 per assessed value):

|                            | 2024  |         | 2023  | Change       |
|----------------------------|-------|---------|-------|--------------|
|                            | Rate  |         | Rate  | 2023 to 2024 |
| Local School               | 1.682 | 47.39%  | 1.624 | +0.058       |
| Regional School            | 0.833 | 23.47%  | 0.780 | +0.053       |
| County                     | 0.433 | 12.20%  | 0.403 | +0.003       |
| County Library             | 0.037 | 1.04%   | 0.038 | - 0.001      |
| County Open Space          | 0.052 | 1.47%   | 0.033 | +0.019       |
| Local Purpose              | 0.488 | 13.75%  | 0.416 | +0.072       |
| Municipal Open Space 0.024 |       | 0.68%   | 0.024 | 0.000        |
|                            |       |         |       |              |
| Total Tax Rate             | 3.549 | 100.00% | 3.318 | +0.231       |

On an average assessed value home of \$336,684, the municipal portion of your 2024 property tax bill will be \$1,724.23.

The Township Council only has the authority for the Municipal, or Local Purpose and Municipal Open Space tax portions of 0.512, or 14.43% of your property tax bill. Based on \$100.00 per assessed value, your tax dollars look like this:

## MEDFORD TOWNSHIP 2024 TAX RATE ALLOCATION

Although your tax bill is paid to the Township, the remainder of these tax dollars are forwarded to the Medford School District Board of Education, the Lenape Regional High School Board of Education, and the Burlington County Board of County Commissioners which govern their respective portion of your property tax bill.