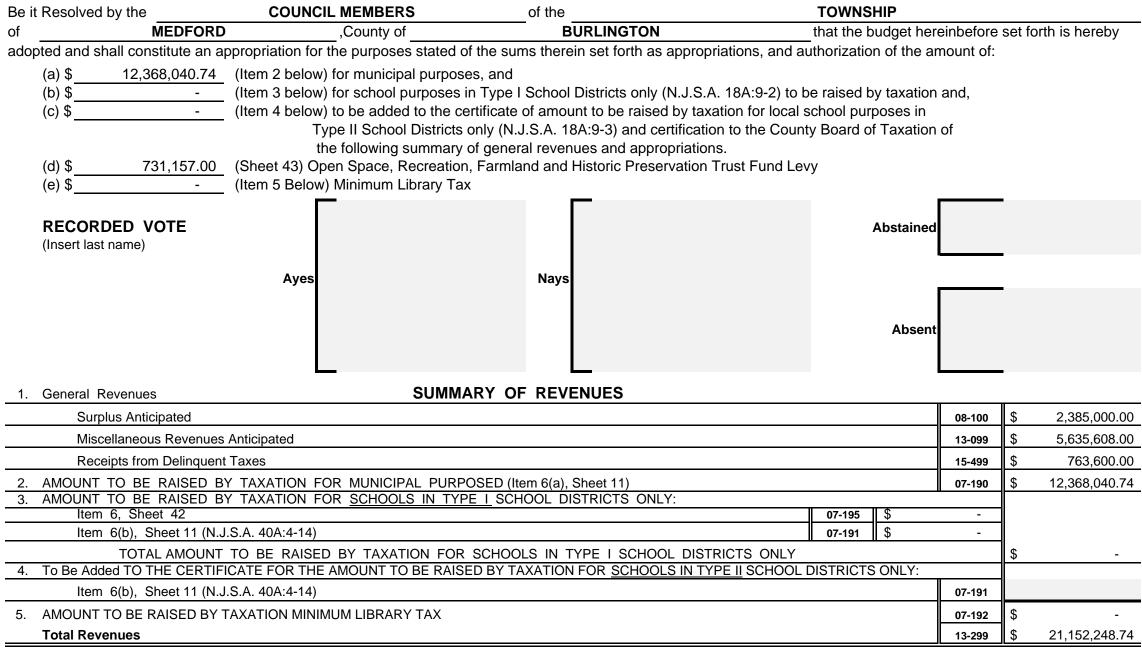

#### SUMMARY OF CURRENT FUND SECTION OF APPROVED BUDGET

|                                                                                |                                  |                                             | YEAR 2020     |
|--------------------------------------------------------------------------------|----------------------------------|---------------------------------------------|---------------|
| General Appropriations For: (Reference to item and sheet number should be om   | ted in advertised budge          | t)                                          | xxxxxxxxxxx   |
| 1. Appropriations within "CAPS" -                                              |                                  |                                             | xxxxxxxxxxx   |
| (a) Municipal Purposes {(Item H-1, Sheet 19)(N.J.S.A. 40A:4-45.2)}             |                                  |                                             | 15,868,375.00 |
| 2. Appropriations excluded from "CAPS" -                                       |                                  |                                             | xxxxxxxxxx    |
| (a) Municipal Purposes {(Item H-2, Sheet 28)(N.J.S.A. 40A:4-53.3 as ame        | ided)}                           |                                             | 4,302,726.52  |
| (b) Local District School Purposes in Municipal Budget (Item K, Sheet 2        |                                  |                                             | _             |
| Total General Appropriations excluded from "CAPS" (Item O, Sh                  | eet 29)                          |                                             | 4,302,726.52  |
| 3. Reserve for Uncollected Taxes (Item M, Sheet 29) Based on Estimated         | 99.03% Percent of Ta             | x Collections                               | 981,147.22    |
|                                                                                | Building Ai                      | d Allowance 2020 - \$                       |               |
| 4. Total General Appropriations (Item 9, Sheet 29)                             | for Schools                      | -State Aid 2019 - \$                        | 21,152,248.74 |
| 5. Less: Anticipated Revenues Other Than Current Property Tax (Item 5, Sheet   | ) (i.e. Surplus, Miscellaneous R | evenues and Receipts from Delinquent Taxes) | 8,784,208.00  |
| 6. Difference: Amount to be Raised by Taxes for Support of Municipal Budget (a | follows)                         |                                             | xxxxxxxxxxx   |
| (a) Local Tax for Municipal Purposes Including Reserve for Unc                 | llected Taxes (Item 6(a),        | Sheet 11)                                   | 12,368,040.74 |
| (b) Addition to Local District School Tax (Item 6(b), Sheet 11)                |                                  |                                             | _             |
| (c) Minimum Library Tax                                                        |                                  |                                             | -             |
|                                                                                |                                  |                                             |               |
|                                                                                |                                  |                                             |               |
|                                                                                |                                  |                                             |               |
|                                                                                |                                  |                                             |               |

|                                                                        |               | FEMENT - (Continued)                            |            |               |
|------------------------------------------------------------------------|---------------|-------------------------------------------------|------------|---------------|
|                                                                        | BUDGET        | MESSAGE                                         |            |               |
| NEW JERSEY 2010 LOCAL UNIT LEVY CAP L                                  | AW            |                                                 |            |               |
|                                                                        |               | ADJUSTED TAX LEVY PRIOR TO EXCLUSIONS           |            | 12,548,748.80 |
|                                                                        |               | Exclusions:                                     |            |               |
|                                                                        |               | Allowable Shared Service Agreements Increase    | -          |               |
|                                                                        |               | Allowable Health Insurance Costs Increase       | -          |               |
|                                                                        |               | Allowable Pension Obligations Increases         | 80,864.00  |               |
|                                                                        |               | Allowable LOSAP Increase                        | -          |               |
| P.L. 2007, c. 62, was amended by P.L. 2008 c. 6 and P.L. 2010 c. 4     | ,             | Allowable Capital Improvements Increase         | 453,875.00 |               |
| The last amendment reduces the 4% to 2% and modifies some of the       | •             | Allowable Debt Service and Capital Leases Inc.  | -          |               |
| exclusions. It also removes the LFB waiver. The voter referendum now i | •             | Recycling Tax appropriation                     | 31,000.00  |               |
| excess of only 50% which is reduced from the original 60% in P.L.      | 2007, c. 62.  | Deferred Charge to Future Taxation Unfunded     | -          |               |
|                                                                        |               | Current Year Deferred Charges: Emergencies      |            |               |
|                                                                        |               | Add Total Exclusions                            | -          | 565,739.00    |
|                                                                        |               | Less Cancelled or Unexpended Waivers            |            | -             |
|                                                                        |               | Less Cancelled or Unexpended Exclusions         |            | 1,532.00      |
| SUMMARY LEVY CAP CALCULATION                                           |               |                                                 | -          | 40.440.055.0  |
| LEVY CAP CALCULATION                                                   |               | ADJUSTED TAX LEVY<br>Additions:                 | -          | 13,112,955.80 |
|                                                                        |               | New Ratables - Increase for new construction    | 14,897,400 |               |
| Prior Year Amount to be Raised by Taxation                             | 12,333,694.90 | Prior Year's Local Purpose Tax Rate (per \$100) | 0.405      |               |
| Less:                                                                  | -             | New Ratable Adjustment to Levy                  | 0.405      | 60,334.4      |
| Less: Prior Year Deferred Charges to Future Taxation Unfunded          |               | Amounts approved by Referendum                  |            | -             |
| Less: Prior Year Deferred Charges: Emergencies                         | _             | Levy CAP Bank Applied                           |            | -             |
| Less: Prior Year Recycling Tax                                         | 31,000.00     |                                                 |            | -             |
| Less:                                                                  | -             | MAXIMUM ALLOWABLE AMOUNT TO BE RAISED BY TAXA   | ΓION –     | 13,173,290.2  |
| Less:                                                                  | -             |                                                 | =          |               |
| Net Prior Year Tax Levy for Municipal Purpose Tax for CAP Calculation  | 12,302,694.90 | AMOUNT TO BE RAISED BY TAXATION FOR MUNICIPAL P | JRPOSES    | 12,368,040.74 |
| Plus 2% CAP Increase                                                   | 246,053.90    |                                                 | =          |               |
| ADJUSTED TAX LEVY                                                      | 12,548,748.80 | OVER OR (UNDER) 2% LEVY CAP                     | _          | (805,249.53   |
| Plus: Assumption of Service/Function                                   | -             | (must be equal or under for Introduction)       | =          |               |
| ADJUSTED TAX LEVY PRIOR TO EXCLUSIONS                                  | 12,548,748.80 |                                                 |            |               |

Sheet 3 - Levy CAP

|                                |                          | EXPLANATORY ST | ATEMENT - (Continued) |  |
|--------------------------------|--------------------------|----------------|-----------------------|--|
|                                |                          | BUDGE          | MESSAGE               |  |
| "2010" LEVY CAP BANKS:         |                          |                |                       |  |
| 2017                           |                          |                |                       |  |
| Maximum Allowable Amount to    | be Raised by Taxation    | 12,238,907     |                       |  |
| Amount to be Raised by Taxati  | on for Municipal Purpose | 12,238,907     |                       |  |
| Available for Banking (CY 2020 | ))                       | -              |                       |  |
| Amount Used in 2020            |                          | -              |                       |  |
| Balance to Expire              |                          | -              |                       |  |
| 2018                           |                          |                |                       |  |
| Maximum Allowable Amount to    | be Raised by Taxation    | 13,054,146     |                       |  |
| Amount to be Raised by Taxati  | on for Municipal Purpose | 12,289,931     |                       |  |
| Available for Banking (CY 2020 | ) - CY 2021)             | 764,216        |                       |  |
| Amount Used in 2020            |                          | -              |                       |  |
| Balance to Carry Forward (CY   | 2021)                    | 764,216        |                       |  |
| 2019                           |                          |                |                       |  |
| Maximum Allowable Amount to    | be Raised by Taxation    | 12,687,295     |                       |  |
| Amount to be Raised by Taxati  | on for Municipal Purpose | 12,333,695     |                       |  |
| Available for Banking (CY 2020 | ) - CY 2022)             | 353,600        |                       |  |
| Amount Used in 2020            |                          | -              |                       |  |
| Balance to Carry Forward (CY   | 2021 - CY2022)           | 353,600        |                       |  |
| 2020                           |                          |                |                       |  |
| Maximum Allowable Amount to    | be Raised by Taxation    | 13,173,290     |                       |  |
| Amount to be Raised by Taxati  | -                        | 12,368,041     |                       |  |
| Available for Banking (CY 2021 | I - CY 2023)             | 805,250        |                       |  |
| Total Levy CAP Bank            |                          | 1,923,065      |                       |  |