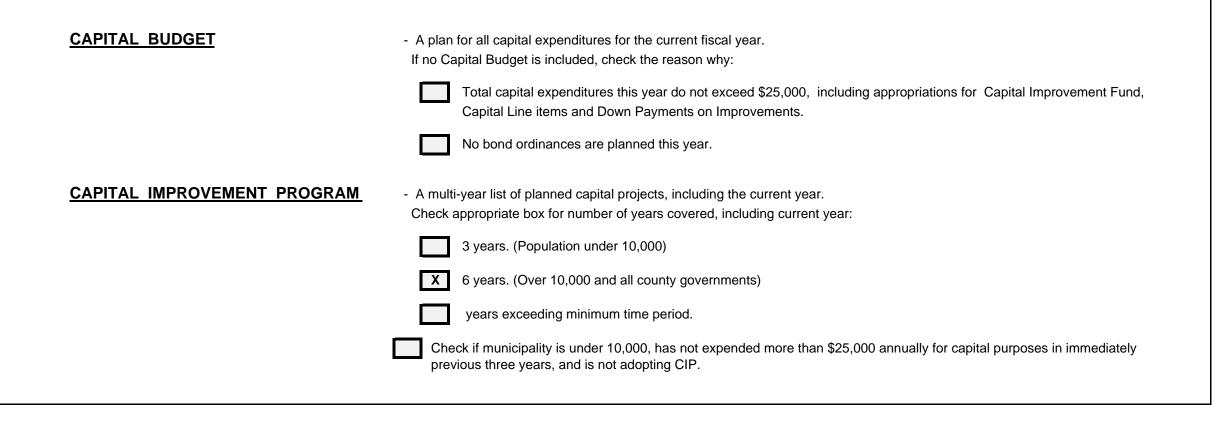

------------------------|---------|--------------|
| Current Surplus Anticipated in 2020 Budget | 2311600 | 2,385,000.00 |
| Surplus Balance Remaining                  | 2311700 | 1,564,266.09 |

#### 2020 CAPITAL BUDGET AND CAPITAL IMPROVEMENT PROGRAM

This section is included with the Annual Budget pursuant to N.J.A.C. 5:30-4. It does not in itself confer any authorization to raise or expend funds. Rather it is a document used as part of the local unit's planning and management program. Specific authorization to expend funds for purposes described in this section must be granted elsewhere, by a separate bond ordinance, by inclusion of a line item in the Capital Improvement Section of this budget, by an ordinance taking the money from the Capital Improvement Fund, or other lawful means.



#### TOWNSHIP OF MEDFORD NARRATIVE FOR CAPITAL IMPROVEMENT PROGRAM

The Capital Projects identified herein reflect the plans of the governing body and will only become effective upon successful passage of the applicable ordiances.

# CAPITAL BUDGET (Current Year Action)

2020

|                                   |                        |                                 |                                               |                                             |                                                     | Local Unit                                | TOW                                                      | NSHIP OF MEDF                    | ORD                                        |
|-----------------------------------|------------------------|------------------------------