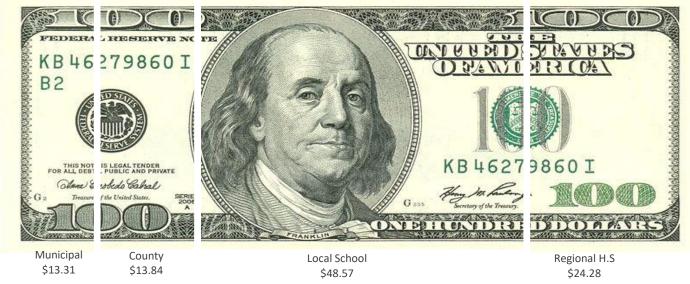

## YOUR 2021 MEDFORD PROPERTY TAX RATE AND TAX DOLLARS

Your property tax bill provides for an itemization of the tax rated for the following taxing entities (based on \$100.00 per assessed value):

|                            | 2021  |         | 2020  | Change       |
|----------------------------|-------|---------|-------|--------------|
|                            | Rate  |         | Rate  | 2020 to 2021 |
| Local School               | 1.570 | 48.57%  | 1.569 | +0.001       |
| Regional School            | 0.785 | 24.28%  | 0.772 | +0.013       |
| County                     | 0.389 | 12.03%  | 0.384 | +0.005       |
| County Library             | 0.035 | 1.09%   | 0.035 | 0.000        |
| County Open Space          | 0.023 | 0.72%   | 0.023 | 0.000        |
| Local Purpose              | 0.406 | 12.57%  | 0.405 | +0.001       |
| Municipal Open Space 0.024 |       | 0.74%   | 0.024 | 0.000        |
|                            |       |         |       |              |
| Total Tax Rate             | 3.232 | 100.00% | 3.212 | +.020        |

On an average assessed value home of \$326,586, the municipal portion of your 2021 property tax bill will be \$1,404.32.

The Township Council only has the authority for the Municipal, or Local Purpose and Municipal Open Space tax portions of 0.430, or 13.31% of your property tax bill. Based on \$100.00 per assessed value, your tax dollars look like this:

## MEDFORD TOWNSHIP 2021 TAX RATE ALLOCATION

Although your tax bill is paid to the Township, the remainder of these tax dollars are forwarded to the Medford School Board of Education, the Lenape Regional High School Board of Education and the Burlington County Board of County Commissioners which govern their respective portion of your property tax bill.