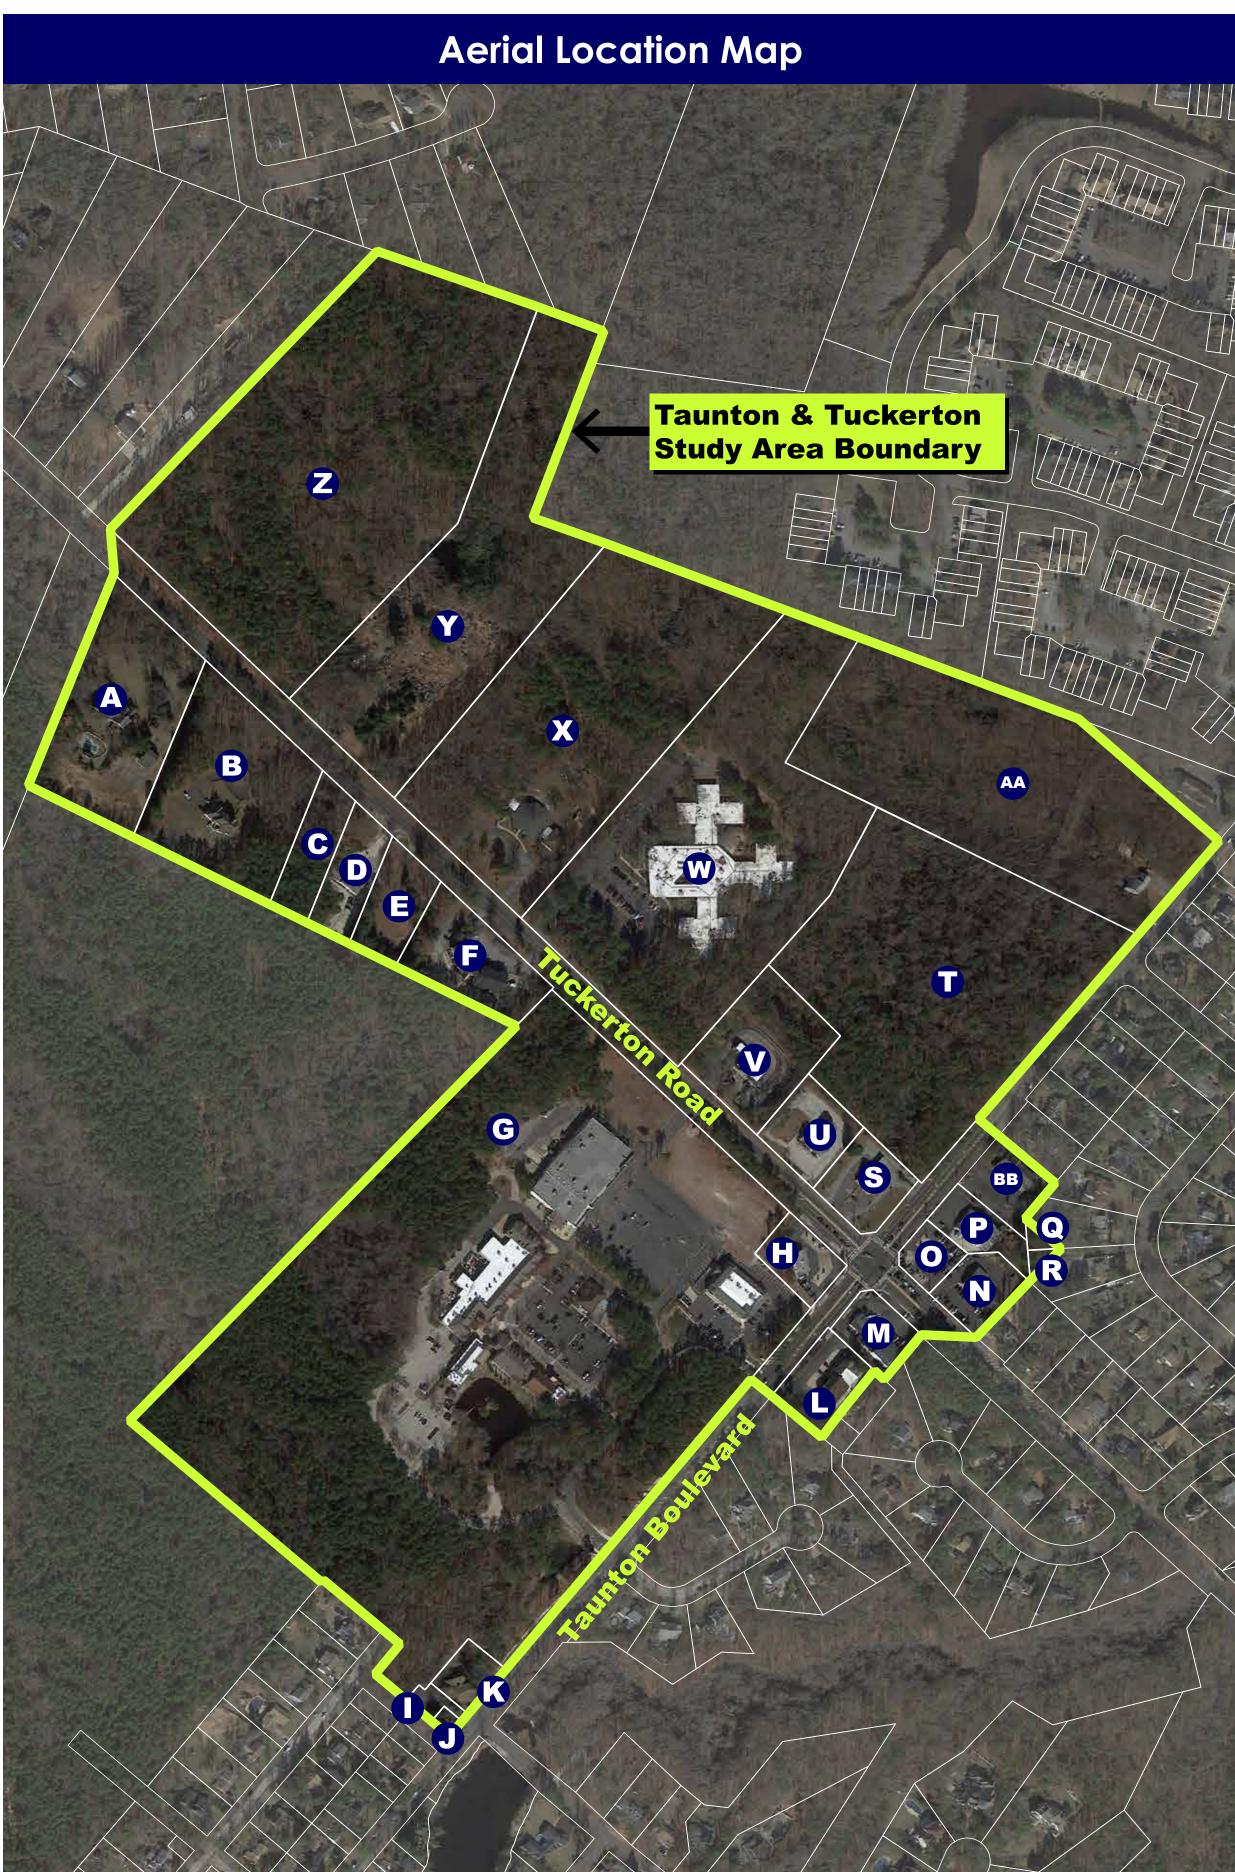

| Parce Information  MOD IV Data Source; Division of Taxation, Burlington County. Obtained 11/25/19 NJGIN Open Data Portal |         |        |                                       |                        |                          |                         |      |                                                        |
|--------------------------------------------------------------------------------------------------------------------------|---------|--------|---------------------------------------|------------------------|--------------------------|-------------------------|------|--------------------------------------------------------|
| Мар                                                                                                                      | DI I    |        |                                       |                        | . Obtained 11/<br>Approx | 25/19 NJGIN<br>Property |      |                                                        |
| ID                                                                                                                       | Block   | Lot(s) | Owner                                 | Property Address       | Acres                    | Class                   | Zone | Use/Description                                        |
| Α                                                                                                                        | 3201    | 26     | J.A FLEURIDAS INC                     | 162 TUCKERTON ROAD     | 3.80                     | 2                       | CC   | Residential; Single Family Home                        |
| В                                                                                                                        | 3201    | 27     | DEVENEY, GEORGE & FRANCES WANG        | 170 TUCKERTON ROAD     | 3.70                     | 2                       | CC   | Residential; Single Family Home                        |
| С                                                                                                                        | 3201    | 28     | FORGASH, LILLIAN B                    | 172 TUCKERTON ROAD     | 1.80                     | 4A                      | CC   | Vacant; Woodland                                       |
| D                                                                                                                        | 3201    | 29     | FORGASH, LILLIAN B                    |                        |                          |                         | CC   | Office Building; Travel Agency                         |
| Е                                                                                                                        | 3201    | 30     | DEMATO INVESTMENTS LLC                | 176 TUCKERTON ROAD     | 0.94                     | 1                       | CC   | Vacant Land                                            |
| F                                                                                                                        | 3201    | 31     | LEXINGTON PROPERTY MANAGEMENT LLC     | 180 TUCKERTON ROAD     | 1.70                     | 4A                      | CC   | Office/Retail Center                                   |
| G                                                                                                                        | 3201    | 32.03  | VILLAGE OF TAUNTON FORGE CONDO        | 200 TUCKERTON ROAD     | 38.26                    | 15F                     | CC   | Village of Taunton Forge                               |
| Н                                                                                                                        | 3201    | 39     | 210 TUCKERTON ROAD<br>MEDFORD LLC     | 210 TUCKERTON ROAD     | 0.69                     | 4A                      | CC   | Gas Station- Exxon                                     |
| I                                                                                                                        | 3307.02 | 9      | TOWNSHIP OF MEDFORD                   | 132 TAUNTON BLVD       | 0.17                     | 15C                     | CC   | Beau Rivage Parking Area                               |
| J                                                                                                                        | 3307.02 | 10     | MCCORRY, WILLIAM &<br>KELSEY          | 134 TAUNTON BLVD       | 0.07                     | 2                       | CC   | Residential; Single Family Home                        |
| K                                                                                                                        | 3307.02 | 11     | GELMAN, MARC                          | 128 TAUNTON BLVD       | 0.43                     | 4A                      | CC   | Vacant Restaurant- Beau Rivage                         |
| L                                                                                                                        | 3202.01 | 1.06   | 75 GRAND ST 3B LLC                    | 107 TAUNTON BLVD       | 0.78                     | 4A                      | CC   | Weichert Realty Office                                 |
| М                                                                                                                        | 3202.01 | 1.01   | STOKES RD PROPERTIES, LLC             | 212-220 TUCKERTON ROAD | 0.52                     | 4A                      | cc   | Riviera, Nail Salon, & Vacant Retail                   |
| N                                                                                                                        | 2907    | 25.01  | NLJ HOLDING COMPANY LLC<br>% N JOFFE  | 211 TUCKERTON ROAD     | 0.73                     | 4A                      | СС   | Wawa & Dry Cleaners                                    |
| 0                                                                                                                        | 2907    | 26     | TEXARCADIA LLC                        | 103 TAUNTON ROAD       | 0.45                     | 4A                      | CC   | Gas Station- Shell                                     |
| Р                                                                                                                        | 2907    | 25.02  | DEPETRIS FAMILY 3 ASSOCIATES LLC      | 101 TAUNTON ROAD       | 0.66                     | 4A                      | CC   | Vacant; Hardware Store                                 |
| Q<br>R                                                                                                                   | 2907    | 12.01  | BUDDE, ALAN W                         | 38 HOLLY DRIVE         | 0.68                     | 2                       | GD   | Residential-Single Family Home                         |
|                                                                                                                          | 2907    | 12.02  |                                       |                        |                          |                         | CC   |                                                        |
|                                                                                                                          | 2907    | 13.01  | LIEDTKA, MARILOU P                    | 40 HOLLY DRIVE         | 0.68                     | 2                       | GD   | Residential-Single Family Home                         |
|                                                                                                                          | 2907    | 13.02  |                                       |                        |                          |                         | CC   |                                                        |
| S                                                                                                                        | 2702.01 | 12.03  | DEPETRIS FAMILY<br>ASSOCIATES 2, LLC  | 207 TUCKERTON ROAD     | 0.92                     | 4A                      | CC   | Vacant Bank- Former PNC                                |
| Т                                                                                                                        | 2702.01 | 12.01  | BASEMAN, HARRY R & SIMON              | 130 TAUNTON ROAD       | 10.10                    | 1                       | CC   | Vacant Land                                            |
| U                                                                                                                        | 2702.01 | 12.02  | S & P REAL ESTATE COMPANY             | 205 TUCKERTON ROAD     | 0.92                     | 4A                      | CC   | Office Building; Braddock Building                     |
| V                                                                                                                        | 2702.01 | 12.04  | COMMERCE BANK % TD<br>BANK            | 195 TUCKERTON ROAD     | 2.00                     | 4A                      | CC   | TD Bank                                                |
| W                                                                                                                        | 2702.01 | 8.00   | MEDFORD CONVALESCENT & NURSING CNTR   | 185 TUCKERTON ROAD     | 11.14                    | 4A                      | CC   | Office Building; Medical                               |
| Χ                                                                                                                        | 2702.01 | 7.00   | FRIENDS OF CYRUS PARTNERS LLC         | 175 TUCKERTON ROAD     | 9.23                     | 4A                      | CC   | Marlton Christian Academy                              |
| Y                                                                                                                        | 2702.01 | 6.00   | PIECH, GEORGE J JR & GRAS,<br>KATHRYN | 165 TUCKERTON ROAD     | 9.32                     | 1                       | CC   | First Class Tree Service                               |
| Z                                                                                                                        | 2702.01 | 5.00   | MEDFORD PINES DEVELOPMENT             | 155 TUCKERTON ROAD     | 14.24                    | 3B                      | CC   | Vacant; Woodland                                       |
| AA                                                                                                                       | 2702.01 | 11.00  | MEDFORD CONVALESCENT & NURSING CNTR   | 124 TAUNTON ROAD       | 9.38                     | ЗА                      | GD   | Residential; Single Family Home                        |
| BB                                                                                                                       | 2907    | 1      | LAUTH, WILLIAM C & ANNA               | 99 TAUNTON ROAD        | 0.74                     | 4A                      | GD   | Commercial/Office- Accutrition Nutritional Consultants |
|                                                                                                                          |         |        |                                       |                        |                          |                         |      |                                                        |

identified on the Medford Township Tax Maps: Lots 26, 27, 28, 29, 30, 31, 32.03, and 39

Block 3307.02 Lots 9, 10, and 11

Block 3202.01 Lots 1.01, and 1.06

Block 2907 Lots 1, 25.01, 26, 25.02, 12.01, 12.02, 13.01, and 13.02 Block 2702.01 Lots 12.03, 12.01, 12.02, 12.04, 8, 7, 6, 5, and 11