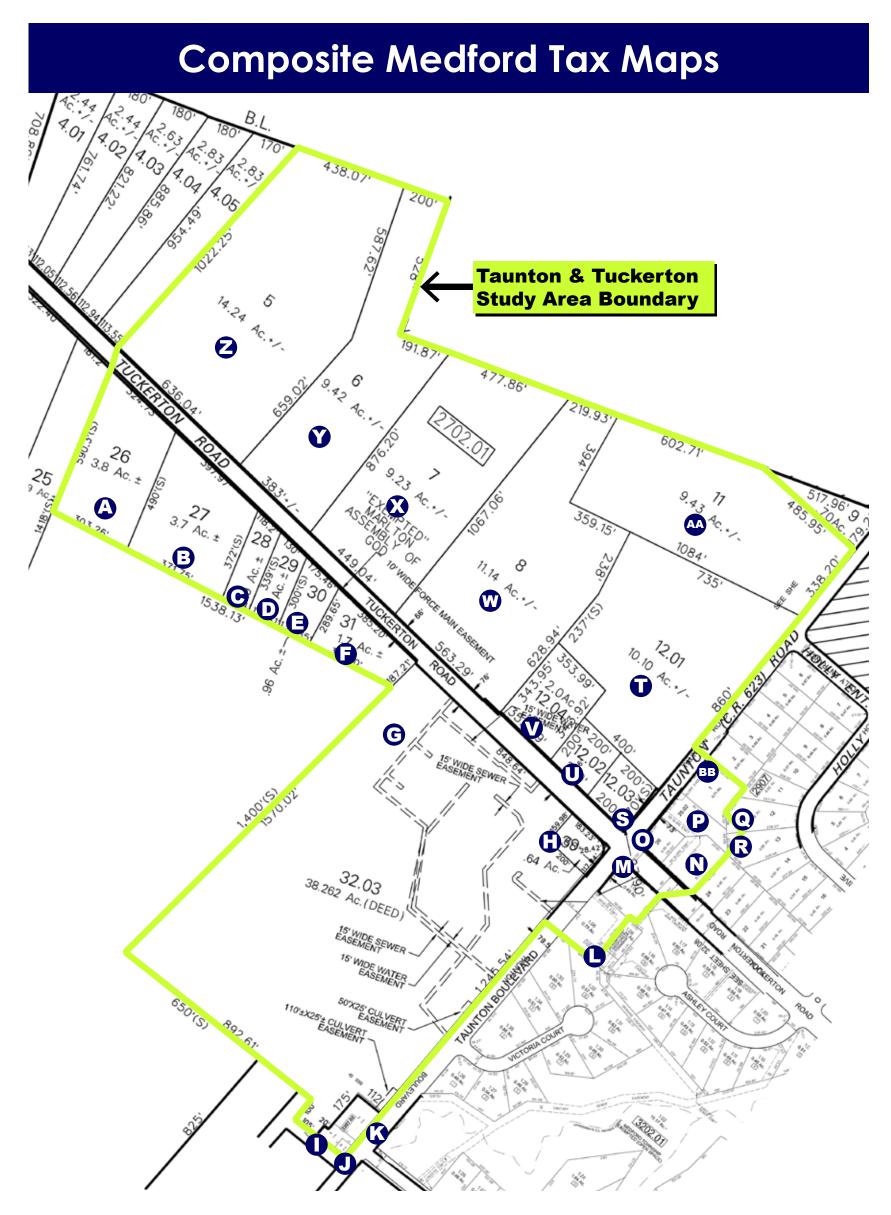

| Parce Information  MOD IV Data Source; Division of Taxation, Burlington County. Obtained 11/25/19 NJGIN Open Data Portal |         |        |                                       |                        |                          |                         |      |                                                        |
|--------------------------------------------------------------------------------------------------------------------------|---------|--------|---------------------------------------|------------------------|--------------------------|-------------------------|------|--------------------------------------------------------|
| Мар                                                                                                                      | DI I    |        |                                       |                        | . Obtained 11/<br>Approx | 25/19 NJGIN<br>Property |      |                                                        |
| ID                                                                                                                       | Block   | Lot(s) | Owner                                 | Property Address       | Acres                    | Class                   | Zone | Use/Description                                        |
| Α                                                                                                                        | 3201    | 26     | J.A FLEURIDAS INC                     | 162 TUCKERTON ROAD     | 3.80                     | 2                       | CC   | Residential; Single Family Home                        |
| В                                                                                                                        | 3201    | 27     | DEVENEY, GEORGE & FRANCES WANG        | 170 TUCKERTON ROAD     | 3.70                     | 2                       | CC   | Residential; Single Family Home                        |
| С                                                                                                                        | 3201    | 28     | FORGASH, LILLIAN B                    | 172 TUCKERTON ROAD     | 1.80                     | 4A                      | CC   | Vacant; Woodland                                       |
| D                                                                                                                        | 3201    | 29     | FORGASH, LILLIAN B                    |                        |                          |                         | CC   | Office Building; Travel Agency                         |
| Е                                                                                                                        | 3201    | 30     | DEMATO INVESTMENTS LLC                | 176 TUCKERTON ROAD     | 0.94                     | 1                       | CC   | Vacant Land                                            |
| F                                                                                                                        | 3201    | 31     | LEXINGTON PROPERTY MANAGEMENT LLC     | 180 TUCKERTON ROAD     | 1.70                     | 4A                      | CC   | Office/Retail Center                                   |
| G                                                                                                                        | 3201    | 32.03  | VILLAGE OF TAUNTON FORGE CONDO        | 200 TUCKERTON ROAD     | 38.26                    | 15F                     | CC   | Village of Taunton Forge                               |
| Н                                                                                                                        | 3201    | 39     | 210 TUCKERTON ROAD<br>MEDFORD LLC     | 210 TUCKERTON ROAD     | 0.69                     | 4A                      | CC   | Gas Station- Exxon                                     |
| I                                                                                                                        | 3307.02 | 9      | TOWNSHIP OF MEDFORD                   | 132 TAUNTON BLVD       | 0.17                     | 15C                     | CC   | Beau Rivage Parking Area                               |
| J                                                                                                                        | 3307.02 | 10     | MCCORRY, WILLIAM &<br>KELSEY          | 134 TAUNTON BLVD       | 0.07                     | 2                       | CC   | Residential; Single Family Home                        |
| K                                                                                                                        | 3307.02 | 11     | GELMAN, MARC                          | 128 TAUNTON BLVD       | 0.43                     | 4A                      | CC   | Vacant Restaurant- Beau Rivage                         |
| L                                                                                                                        | 3202.01 | 1.06   | 75 GRAND ST 3B LLC                    | 107 TAUNTON BLVD       | 0.78                     | 4A                      | CC   | Weichert Realty Office                                 |
| М                                                                                                                        | 3202.01 | 1.01   | STOKES RD PROPERTIES, LLC             | 212-220 TUCKERTON ROAD | 0.52                     | 4A                      | cc   | Riviera, Nail Salon, & Vacant Retail                   |
| N                                                                                                                        | 2907    | 25.01  | NLJ HOLDING COMPANY LLC<br>% N JOFFE  | 211 TUCKERTON ROAD     | 0.73                     | 4A                      | СС   | Wawa & Dry Cleaners                                    |
| 0                                                                                                                        | 2907    | 26     | TEXARCADIA LLC                        | 103 TAUNTON ROAD       | 0.45                     | 4A                      | CC   | Gas Station- Shell                                     |
| Р                                                                                                                        | 2907    | 25.02  | DEPETRIS FAMILY 3 ASSOCIATES LLC      | 101 TAUNTON ROAD       | 0.66                     | 4A                      | CC   | Vacant; Hardware Store                                 |
| Q<br>R                                                                                                                   | 2907    | 12.01  | BUDDE, ALAN W                         | 38 HOLLY DRIVE         | 0.68                     | 2                       | GD   | Residential-Single Family Home                         |
|                                                                                                                          | 2907    | 12.02  |                                       |                        |                          |                         | CC   |                                                        |
|                                                                                                                          | 2907    | 13.01  | LIEDTKA, MARILOU P                    | 40 HOLLY DRIVE         | 0.68                     | 2                       | GD   | Residential-Single Family Home                         |
|                                                                                                                          | 2907    | 13.02  |                                       |                        |                          |                         | CC   |                                                        |
| S                                                                                                                        | 2702.01 | 12.03  | DEPETRIS FAMILY<br>ASSOCIATES 2, LLC  | 207 TUCKERTON ROAD     | 0.92                     | 4A                      | CC   | Vacant Bank- Former PNC                                |
| Т                                                                                                                        | 2702.01 | 12.01  | BASEMAN, HARRY R & SIMON              | 130 TAUNTON ROAD       | 10.10                    | 1                       | CC   | Vacant Land                                            |
| U                                                                                                                        | 2702.01 | 12.02  | S & P REAL ESTATE COMPANY             | 205 TUCKERTON ROAD     | 0.92                     | 4A                      | CC   | Office Building; Braddock Building                     |
| V                                                                                                                        | 2702.01 | 12.04  | COMMERCE BANK % TD<br>BANK            | 195 TUCKERTON ROAD     | 2.00                     | 4A                      | CC   | TD Bank                                                |
| W                                                                                                                        | 2702.01 | 8.00   | MEDFORD CONVALESCENT & NURSING CNTR   | 185 TUCKERTON ROAD     | 11.14                    | 4A                      | CC   | Office Building; Medical                               |
| Χ                                                                                                                        | 2702.01 | 7.00   | FRIENDS OF CYRUS PARTNERS LLC         | 175 TUCKERTON ROAD     | 9.23                     | 4A                      | CC   | Marlton Christian Academy                              |
| Y                                                                                                                        | 2702.01 | 6.00   | PIECH, GEORGE J JR & GRAS,<br>KATHRYN | 165 TUCKERTON ROAD     | 9.32                     | 1                       | CC   | First Class Tree Service                               |
| Z                                                                                                                        | 2702.01 | 5.00   | MEDFORD PINES DEVELOPMENT             | 155 TUCKERTON ROAD     | 14.24                    | 3B                      | CC   | Vacant; Woodland                                       |
| AA                                                                                                                       | 2702.01 | 11.00  | MEDFORD CONVALESCENT & NURSING CNTR   | 124 TAUNTON ROAD       | 9.38                     | ЗА                      | GD   | Residential; Single Family Home                        |
| BB                                                                                                                       | 2907    | 1      | LAUTH, WILLIAM C & ANNA               | 99 TAUNTON ROAD        | 0.74                     | 4A                      | GD   | Commercial/Office- Accutrition Nutritional Consultants |
|                                                                                                                          |         |        |                                       |                        |                          |                         |      |                                                        |

identified on the Medford Township Tax Maps: Lots 26, 27, 28, 29, 30, 31, 32.03, and 39

Block 3307.02 Lots 9, 10, and 11

Block 3202.01 Lots 1.01, and 1.06

Block 2907 Lots 1, 25.01, 26, 25.02, 12.01, 12.02, 13.01, and 13.02 Block 2702.01 Lots 12.03, 12.01, 12.02, 12.04, 8, 7, 6, 5, and 11