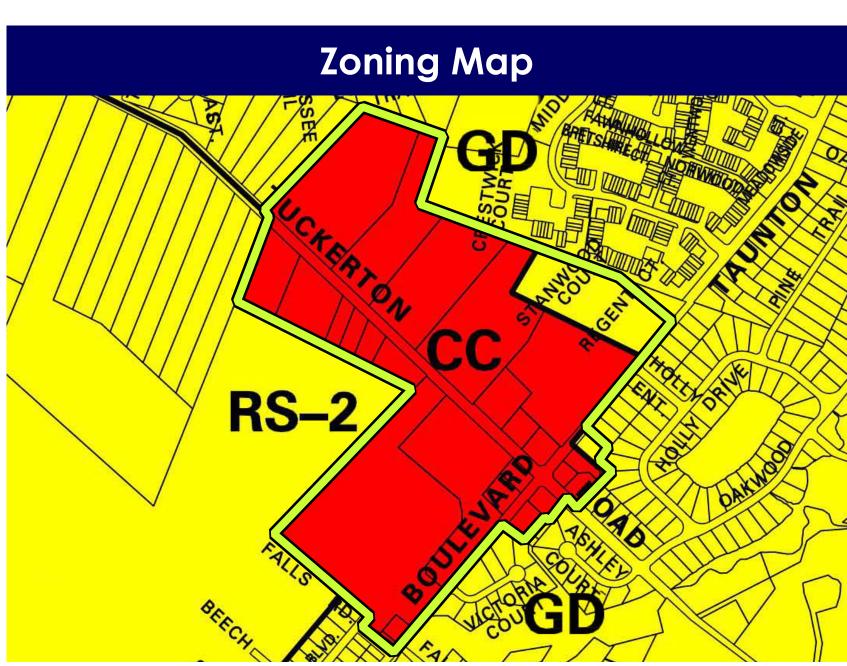

| Parce Information  MOD IV Data Source; Division of Taxation, Burlington County. Obtained 11/25/19 NJGIN Open Data Portal |         |        |                                       |                        |                          |                         |      |                                                        |
|--------------------------------------------------------------------------------------------------------------------------|---------|--------|---------------------------------------|------------------------|--------------------------|-------------------------|------|--------------------------------------------------------|
| Мар                                                                                                                      | DI I    |        |                                       |                        | . Obtained 11/<br>Approx | 25/19 NJGIN<br>Property |      |                                                        |
| ID                                                                                                                       | Block   | Lot(s) | Owner                                 | Property Address       | Acres                    | Class                   | Zone | Use/Description                                        |
| Α                                                                                                                        | 3201    | 26     | J.A FLEURIDAS INC                     | 162 TUCKERTON ROAD     | 3.80                     | 2                       | CC   | Residential; Single Family Home                        |
| В                                                                                                                        | 3201    | 27     | DEVENEY, GEORGE & FRANCES WANG        | 170 TUCKERTON ROAD     | 3.70                     | 2                       | CC   | Residential; Single Family Home                        |
| С                                                                                                                        | 3201    | 28     | FORGASH, LILLIAN B                    | 172 TUCKERTON ROAD     | 1.80                     | 4A                      | CC   | Vacant; Woodland                                       |
| D                                                                                                                        | 3201    | 29     | FORGASH, LILLIAN B                    |                        |                          |                         | CC   | Office Building; Travel Agency                         |
| Е                                                                                                                        | 3201    | 30     | DEMATO INVESTMENTS LLC                | 176 TUCKERTON ROAD     | 0.94                     | 1                       | CC   | Vacant Land                                            |
| F                                                                                                                        | 3201    | 31     | LEXINGTON PROPERTY MANAGEMENT LLC     | 180 TUCKERTON ROAD     | 1.70                     | 4A                      | CC   | Office/Retail Center                                   |
| G                                                                                                                        | 3201    | 32.03  | VILLAGE OF TAUNTON FORGE CONDO        | 200 TUCKERTON ROAD     | 38.26                    | 15F                     | CC   | Village of Taunton Forge                               |
| Н                                                                                                                        | 3201    | 39     | 210 TUCKERTON ROAD<br>MEDFORD LLC     | 210 TUCKERTON ROAD     | 0.69                     | 4A                      | CC   | Gas Station- Exxon                                     |
| I                                                                                                                        | 3307.02 | 9      | TOWNSHIP OF MEDFORD                   | 132 TAUNTON BLVD       | 0.17                     | 15C                     | CC   | Beau Rivage Parking Area                               |
| J                                                                                                                        | 3307.02 | 10     | MCCORRY, WILLIAM &<br>KELSEY          | 134 TAUNTON BLVD       | 0.07                     | 2                       | CC   | Residential; Single Family Home                        |
| K                                                                                                                        | 3307.02 | 11     | GELMAN, MARC                          | 128 TAUNTON BLVD       | 0.43                     | 4A                      | CC   | Vacant Restaurant- Beau Rivage                         |
| L                                                                                                                        | 3202.01 | 1.06   | 75 GRAND ST 3B LLC                    | 107 TAUNTON BLVD       | 0.78                     | 4A                      | CC   | Weichert Realty Office                                 |
| М                                                                                                                        | 3202.01 | 1.01   | STOKES RD PROPERTIES, LLC             | 212-220 TUCKERTON ROAD | 0.52                     | 4A                      | cc   | Riviera, Nail Salon, & Vacant Retail                   |
| N                                                                                                                        | 2907    | 25.01  | NLJ HOLDING COMPANY LLC<br>% N JOFFE  | 211 TUCKERTON ROAD     | 0.73                     | 4A                      | СС   | Wawa & Dry Cleaners                                    |
| 0                                                                                                                        | 2907    | 26     | TEXARCADIA LLC                        | 103 TAUNTON ROAD       | 0.45                     | 4A                      | CC   | Gas Station- Shell                                     |
| Р                                                                                                                        | 2907    | 25.02  | DEPETRIS FAMILY 3 ASSOCIATES LLC      | 101 TAUNTON ROAD       | 0.66                     | 4A                      | CC   | Vacant; Hardware Store                                 |
| Q<br>R                                                                                                                   | 2907    | 12.01  | BUDDE, ALAN W                         | 38 HOLLY DRIVE         | 0.68                     | 2                       | GD   | Residential-Single Family Home                         |
|                                                                                                                          | 2907    | 12.02  |                                       |                        |                          |                         | CC   |                                                        |
|                                                                                                                          | 2907    | 13.01  | LIEDTKA, MARILOU P                    | 40 HOLLY DRIVE         | 0.68                     | 2                       | GD   | Residential-Single Family Home                         |
|                                                                                                                          | 2907    | 13.02  |                                       |                        |                          |                         | CC   |                                                        |
| S                                                                                                                        | 2702.01 | 12.03  | DEPETRIS FAMILY<br>ASSOCIATES 2, LLC  | 207 TUCKERTON ROAD     | 0.92                     | 4A                      | CC   | Vacant Bank- Former PNC                                |
| Т                                                                                                                        | 2702.01 | 12.01  | BASEMAN, HARRY R & SIMON              | 130 TAUNTON ROAD       | 10.10                    | 1                       | CC   | Vacant Land                                            |
| U                                                                                                                        | 2702.01 | 12.02  | S & P REAL ESTATE COMPANY             | 205 TUCKERTON ROAD     | 0.92                     | 4A                      | CC   | Office Building; Braddock Building                     |
| V                                                                                                                        | 2702.01 | 12.04  | COMMERCE BANK % TD<br>BANK            | 195 TUCKERTON ROAD     | 2.00                     | 4A                      | CC   | TD Bank                                                |
| W                                                                                                                        | 2702.01 | 8.00   | MEDFORD CONVALESCENT & NURSING CNTR   | 185 TUCKERTON ROAD     | 11.14                    | 4A                      | CC   | Office Building; Medical                               |
| Χ                                                                                                                        | 2702.01 | 7.00   | FRIENDS OF CYRUS PARTNERS LLC         | 175 TUCKERTON ROAD     | 9.23                     | 4A                      | CC   | Marlton Christian Academy                              |
| Y                                                                                                                        | 2702.01 | 6.00   | PIECH, GEORGE J JR & GRAS,<br>KATHRYN | 165 TUCKERTON ROAD     | 9.32                     | 1                       | CC   | First Class Tree Service                               |
| Z                                                                                                                        | 2702.01 | 5.00   | MEDFORD PINES DEVELOPMENT             | 155 TUCKERTON ROAD     | 14.24                    | 3B                      | CC   | Vacant; Woodland                                       |
| AA                                                                                                                       | 2702.01 | 11.00  | MEDFORD CONVALESCENT & NURSING CNTR   | 124 TAUNTON ROAD       | 9.38                     | ЗА                      | GD   | Residential; Single Family Home                        |
| BB                                                                                                                       | 2907    | 1      | LAUTH, WILLIAM C & ANNA               | 99 TAUNTON ROAD        | 0.74                     | 4A                      | GD   | Commercial/Office- Accutrition Nutritional Consultants |
|                                                                                                                          |         |        |                                       |                        |                          |                         |      |                                                        |

The Township Council has determined that it is in the best interest of the Township to encourage redevelopment and rehabilitation of eligible lands within the Township, particularly when such redevelopment may advance the specific planning and land use goals and objectives of the Township. Specifically, to preserve and enhance the rural character of the community serving commercial area that exists